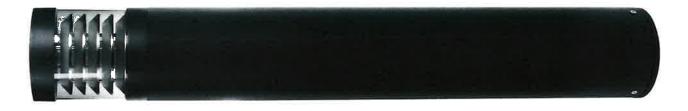

Management contacted Accurate Electronics and Florida State Fence for repairs needed to the Waterline station front entrance. We are currently awaiting a proposal.

Management reached out to TECO, Harvey's Electric and Hawkin's Electric for proposals on replacing 9 Bollard lights around the Waterset Club.

TECO – Not provided Harvey's Electric - \$7,548.84 Hawkin's Electric - \$6,685.00

Onsight has advised that they received the deposit and will be scheduling the straightening of Central Street signs.