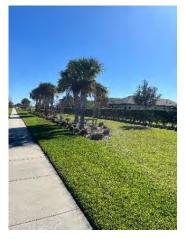

### Reservoir, Waterset Blvd., Waterline, Waterline Station

- 18. Can Sunrise apply a specialty fertilizer to the chlorotic Ixora on the north side of Reservoir at WSBIvd. (and other locations)?
- 19. Is there a way Sunrise can remove the narrow metal rods that are driven through the root balls of most Sycamores along both sides of WSBIvd.? These are approximately six feet tall and are directly adjacent to the tree trunk but are leaning outward at the top of the rod. These were some type of staking mechanism in the nursery and should've been removed. The lower tree trunk is actually growing around many of them. Provide a proposal if required as this may be labor intensive. (Pic 19>)

- 20. Keep the turf in the west WSBlvd. ROW south of Waterline in your sites. There are several sketchy areas needing attention. There is a definite start and stop so this might be irrigation related.
- 21. Sunrise needs to alter their mowers and patterns in most areas as a very prominent "hill-valley-hill" pattern is forming in many areas which will lead to scalping, weed intrusion and fungal outbreaks. (Pic 21)