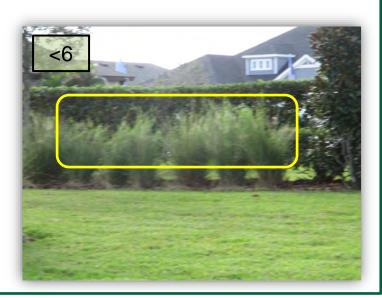

- I've asked Sunrise to cut the Queen Emma Crinum Lilies in front of the Waterset Club down to the ground in March to see if they rejuvenate from the bulb. They have stopped flourishing over the past growing season, and this might help them flourish again.
- 2. Pencil/thumb pruning of the Crape Myrtles should commence near the end of February.
- Weeds have gotten out of control in the perennial peanut on the inbound side of the Waterset Club driveway.
- Tree rings on the south side of PAM between 30<sup>th</sup> Street and Waterset Blvd. (WSBlvd.) need to be detailed.
- Continue to treat grassy weeds in the south ROW of Paseo AI Mar (PAM) between 30<sup>th</sup> Street and WSBlvd.
- Ornamental grasses on the south side of PAM east of Paradiso are infested with Sand Vetch. This needs to be eradicated. (Pic 6>)