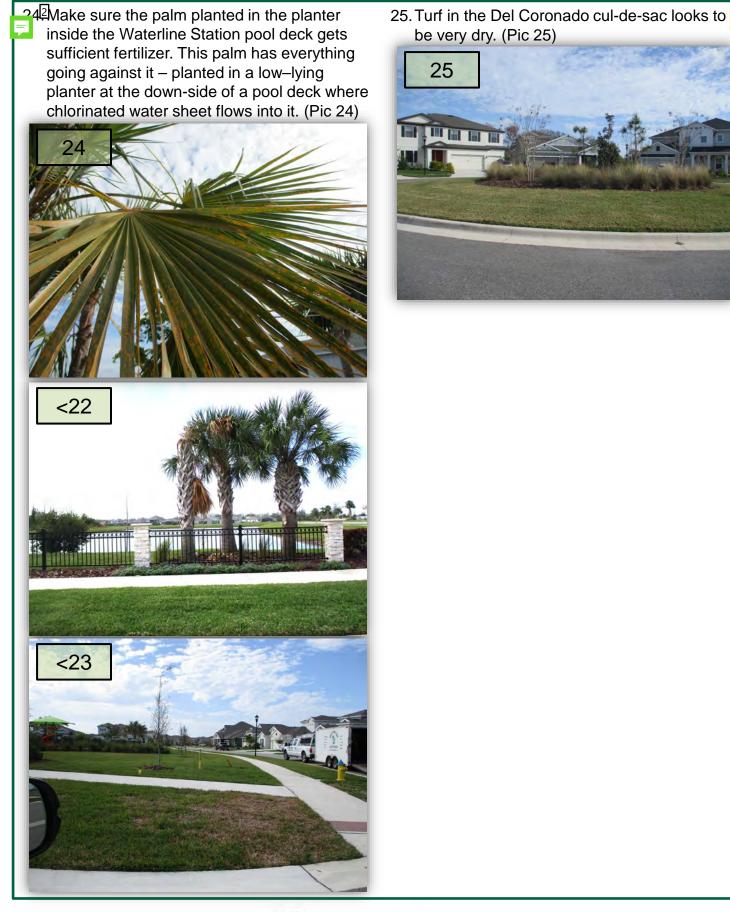

### Updates, Waterset Club, 30th Street, Paseo Al Mar Eastbound

#### General Updates, Recent & Upcoming Maintenance Events:

- During the month of February, all St. Augustine turf shall receive an application of 4200 lbs. (84 – 50 lb. bags) of 16-0-8 fertilizer with a pre-emergent herbicide. Additionally, all Bahia turf shall receive an application of 1100 lbs. (22 – 50 lb. bags) of 16-0-8 fertilizer with a preemergent herbicide). And finally, all Celebration Bermudagrass shall receive an application of 750 lbs. (15 – 50 lb. bags) of 16-0-8 fertilizer with a pre-emergent herbicide.
- Sunrise to notify STAFF and Landscape Specialist at least one week prior to the application being scheduled. Then on the day of application, Sunrise is to meet with staff so that staff can verify quantity and fertilizer types and write how many bags have been delivered, what it is being used for and date it on the label. This will need to be sent to Landscape Specialist for verification.