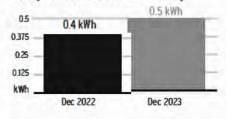

TECO – Not provided Harvey's Electric - \$7,548.84 Hawkin's Electric - \$6,685.00

Onsight has advised that they received the deposit and will be scheduling the straightening of Central Street signs.