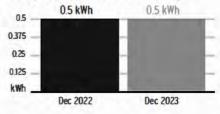

TECO – Not provided Harvey's Electric - \$7,548.84 Hawkin's Electric - \$6,685.00

Onsight has advised that they received the deposit and will be scheduling the straightening of Central Street signs.