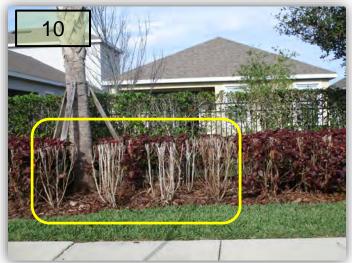

## Covington Garden Drive, Golden Sky, Wayfarer, Tagalong

 Remove this palm bracing on the west side of CGD about 100' north of Golden Sky. (Pic 9)

 Previously reported, there are about half dozen Copperleaf Plants north of Betel Palm that will need to be replaced by Sunrise. These never rejuvenated after a particularly severe pruning several months ago. Now they are dead. (Pic 10)