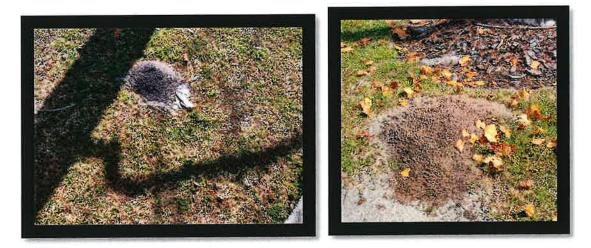

### **Maintenance**

Owen's Electric was on property and replaced a fan at the Waterset Club.

Central Community Development District – Community Director Report

The maintenance team found and treated several ant mounds through Waterset Blvd.