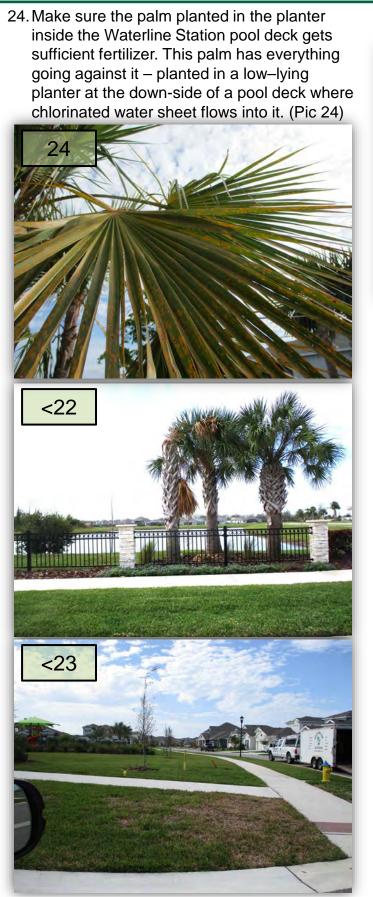

22. What is the status of the replacement of this dead Sabal Palm on the south side of Waterline at WSBlvd.? (Pic 22>)

23. Can BCI provide an update on the irrigation here at the entrance into Waterline Station? (Pic 23>)

- 22. What is the status of the replacement of this dead Sabal Palm on the south side of Waterline at WSBIvd.? (Pic 22>)
- 23. Can BCI provide an update on the irrigation here at the entrance into Waterline Station? (Pic 23>)

Date: 2/6/2024 9:18:27 AM

 Number: 2
 Author: jmonafo
 Subject: Sticky Note

 24. Palm will be fertilized ASAP to prevent any future deficiencies.