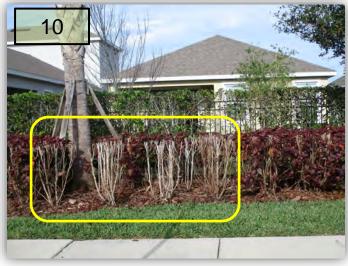

## Covington Garden Drive, Golden Sky, Wayfarer, Tagalong

 Remove this palm bracing on the west side of CGD about 100' north of Golden Sky. (Pic 9)

 Previously reported, there are about half dozen Copperleaf Plants north of Betel Palm that will need to be replaced by Sunrise. These never rejuvenated after a particularly severe pruning several months ago. Now they are dead. (Pic 10)