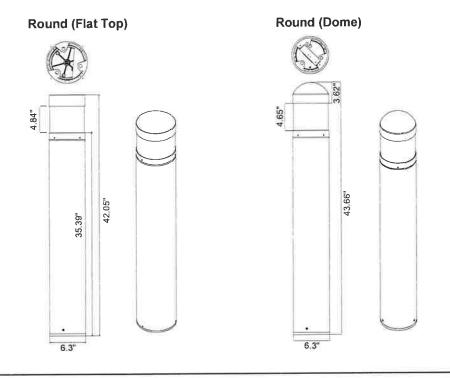

Management contacted Accurate Electronics and Florida State Fence for repairs needed to the Waterline station front entrance. We are currently awaiting a proposal.

Management reached out to TECO, Harvey's Electric and Hawkin's Electric for proposals on replacing 9 Bollard lights around the Waterset Club.

TECO – Not provided Harvey's Electric - \$7,548.84 Hawkin's Electric - \$6,685.00

Onsight has advised that they received the deposit and will be scheduling the straightening of Central Street signs.