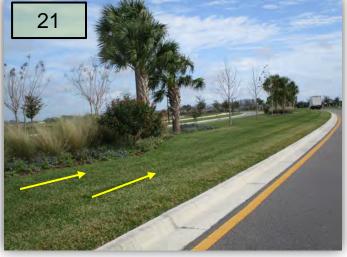

- 20. Keep the turf in the west WSBlvd. ROW south of Waterline in your sites. There are several sketchy areas needing attention. There is a definite start and stop so this might be irrigation related.
- 21. Sunrise needs to alter their mowers and patterns in most areas as a very prominent "hill-valley-hill" pattern is forming in many areas which will lead to scalping, weed intrusion and fungal outbreaks. (Pic 21)