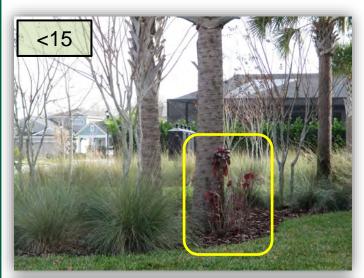

- I've asked Sunrise to cut the Queen Emma Crinum Lilies in front of the Waterset Club down to the ground in March to see if they rejuvenate from the bulb. They have stopped flourishing over the past growing season, and this might help them flourish again.
- 2. Pencil/thumb pruning of the Crape Myrtles should commence near the end of February.
- Weeds have gotten out of control in the perennial peanut on the inbound side of the Waterset Club driveway.
- Tree rings on the south side of PAM between 30<sup>th</sup> Street and Waterset Blvd. (WSBlvd.) need to be detailed.
- Continue to treat grassy weeds in the south ROW of Paseo AI Mar (PAM) between 30<sup>th</sup> Street and WSBlvd.
- Ornamental grasses on the south side of PAM east of Paradiso are infested with Sand Vetch. This needs to be eradicated. (Pic 6>)