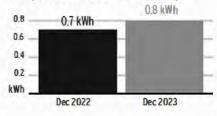

TECO – Not provided Harvey's Electric - \$7,548.84 Hawkin's Electric - \$6,685.00

Onsight has advised that they received the deposit and will be scheduling the straightening of Central Street signs.