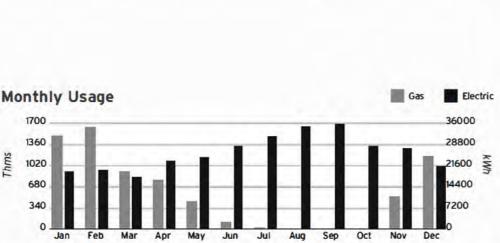

.72

Statement Date: January 08, 2024

Amount Due:

Your Locations With The Highest Usage

7281 PARADISO DR, APOLLO BEACH, FL

6044 MILESTONE DR.

SIGN, APOLLO BEACH, FL 33572-2611

33572-1637

\$10,351.72

14,390

KWH

73

KWH

Due Date: January 23, 2024 Account #: 321000017137

#### Account Summary

| Current Month's Charges                   | \$10,679.77  |
|-------------------------------------------|--------------|
| Credit Balance After Payments and Credits | -\$328.05    |
| Miscellaneous Credits                     | -\$328.05    |
| Payment(s) Received Since Last Statement  | -\$11,001.58 |
| Previous Amount Due                       | \$11,001.58  |

### Amount Due by January 23, 2024

Amount not paid by due date may be assessed a late payment charge and an additional deposit.







Learn about your newly redesigned bill and get deeper insights about your usage by visiting TECOaccount.com

To ensure prompt credit, please return stub portion of this bill with your payment.

Account #: 321000017137

Pay your bill online at PeoplesGas.com or TampaElectric.com See reverse side of your paystub for more ways to pay.

Go Paperless, Go Green! Visit TampaElectric.com/Paperless to enroll now.

Due Date: January 23, 2024



WATERSET CENTRAL CDD 3434 COLWELL AVE, STE 200 TAMPA, FL 33614-8390

F.C.C

AN EMERA COMPANY

Mail payment to: TECO P.O. BOX 31318 TAMPA, FL 33631-3318

#### 7003750029243210000171370000010351725

Account Number: 321000017137



▲ Increased = Same

Decreased

Page 2 of 20

| Service Add | Iress: 7281 PAF        | RADISO DF | R, APOLLC | BEAC  | :H, FL 3