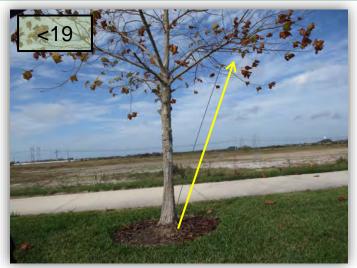

### Reservoir, Waterset Blvd., Waterline, Waterline Station

- 18. Can Sunrise apply a specialty fertilizer to the chlorotic Ixora on the north side of Reservoir at WSBIvd. (and other locations)?
- 19. Is there a way Sunrise can remove the narrow metal rods that are driven through the root balls of most Sycamores along both sides of WSBIvd.? These are approximately six feet tall and are directly adjacent to the tree trunk but are leaning outward at the top of the rod. These were some type of staking mechanism in the nursery and should've been removed. The lower tree trunk is actually growing around many of them. Provide a proposal if required as this may be labor intensive. (Pic 19>)