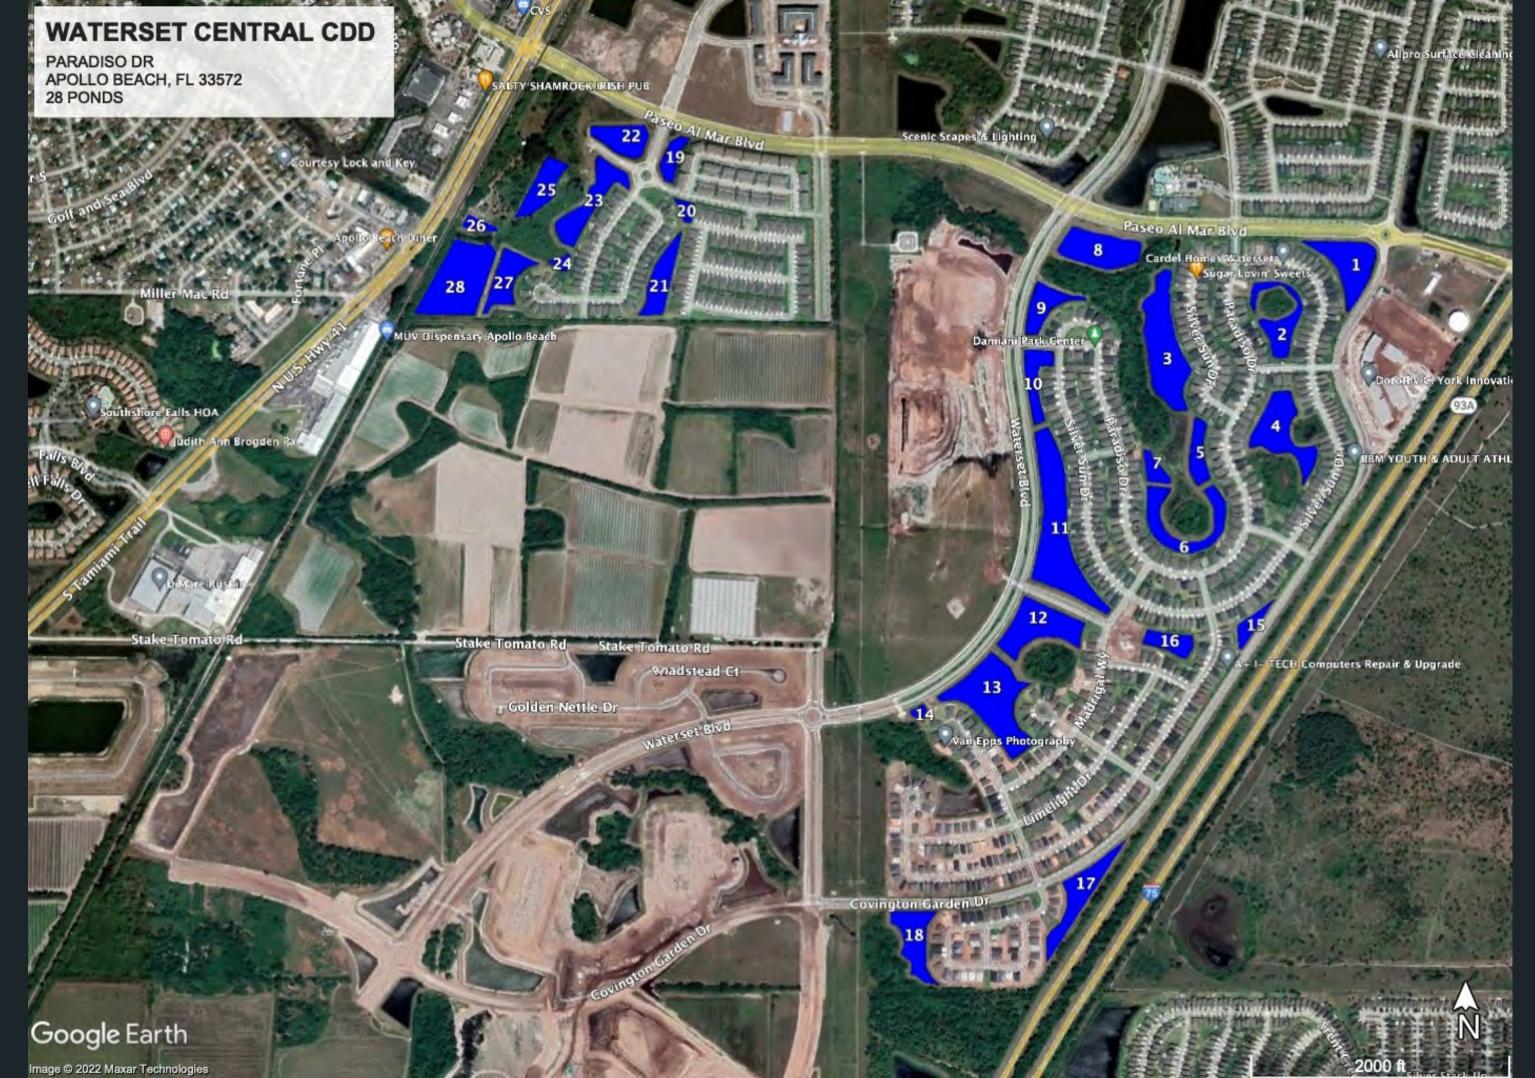

# SUMMARY:

The cool air is definitely here and cooling the water tempature as well. This typically reduces algae blooms and submerged growth. During these cool weeks when a warm day or two happen we will see minor algae blooms as a result. Ponds are in great shape and ready to transition to spring.

Pond #14 Treated for Algae and Shoreline Vegetation. Pond #15 Treated for Algae and Shoreline Vegetation.

# Pond #16 Treated for Algae and Shoreline Vegetation.

Pond #17 Treated for Shoreline Vegetation. Pond #18 Treated for Shoreline Vegetation.

# Pond #19 Treated for Algae and Shoreline Vegetation.

Pond #20 Treated for Algae and Shoreline Vegetation.

Pond #21 Treated for Algae and Shoreline Vegetation.

# Pond #22 Treated for Shoreline Vegetation.

Pond #23 Treated for Algae and Shoreline Vegetation.

Pond #24 Treated for Algae and Shoreline Vegetation.

# Pond #25 Treated for Shoreline Vegetation.

Pond #26 Treated for Shoreline Vegetation. Pond #27 Treated for Algae and Shoreline Vegetation.

# Pond #28 Treated for Shoreline Vegetation.

1: Shoreline vegetation and Algae has been treated. 2: Shoreline vegetation has been treated. 3: Shoreline vegetation has been treated. 4: Shoreline vegetation has been treated. 5: Shoreline vegetation has been treated. 6: Shoreline vegetation and Algae has been treated. 7: Shoreline vegetation has been treated. 8: Shoreline vegetation and Algae has been treated. 9: Shoreline vegetation has been treated. 10: Shoreline vegetation has been treated. 11: Shoreline vegetation and Algae has been treated. 12: Shoreline vegetation has been treated. 13: Shoreline vegetation has been treated.

14: Shoreline vegetation and Algae has been treated. 15: Shoreline vegetation and Algae has been treated. 16: Shoreline vegetation and Algae has been treated. 17: Shoreline vegetation has been treated. 18: Shoreline vegetation has been treated. 19: Shoreline vegetation and Algae has been treated. 20: Shoreline vegetation and Algae has been treated. 21: Shoreline vegetation and Algae has been treated. 22: Shoreline vegetation has been treated. 23: Shoreline vegetation and Algae has been treated. 24: Shoreline vegetation and Algae has been treated. 25: Shoreline vegetation and Algae has been treated. 26: Shoreline vegetation has been treated.

27: Shoreline vegetation and Algae has been treated. 28: Shoreline vegetation has been treated.