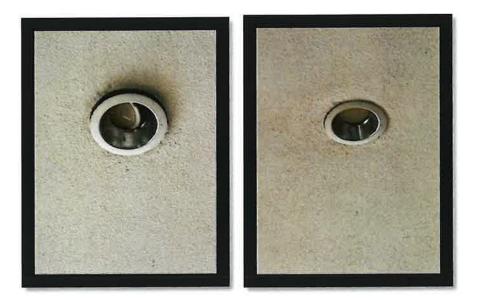

The maintenance team repaired a light fixture in the Waterset Club gathering room.

The maintenance team raked the sand area by the Resort Pool. Management recommends placing additional sand before the summer.