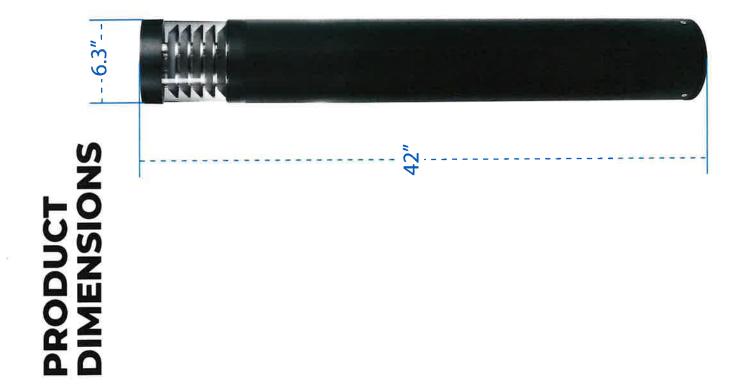

Management contacted Accurate Electronics and Florida State Fence for repairs needed to the Waterline station front entrance. We are currently awaiting a proposal.

Management reached out to TECO, Harvey's Electric and Hawkin's Electric for proposals on replacing 9 Bollard lights around the Waterset Club.

TECO – Not provided Harvey's Electric - \$7,548.84 Hawkin's Electric - \$6,685.00

Onsight has advised that they received the deposit and will be scheduling the straightening of Central Street signs.