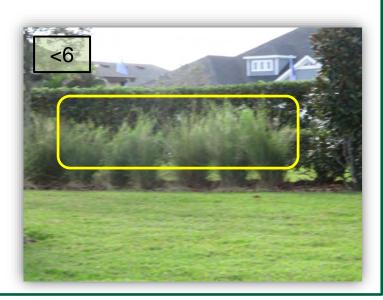

- I've asked Sunrise to cut the Queen Emma Crinum Lilies in front of the Waterset Club down to the ground in March to see if they rejuvenate from the bulb. They have stopped flourishing over the past growing season, and this might help them flourish again.
- 2. Pencil/thumb pruning of the Crape Myrtles should commence near the end of February.
- Weeds have gotten out of control in the perennial peanut on the inbound side of the Waterset Club driveway.
- Tree rings on the south side of PAM between 30<sup>th</sup> Street and Waterset Blvd. (WSBlvd.) need to be detailed.
- Continue to treat grassy weeds in the south ROW of Paseo AI Mar (PAM) between 30<sup>th</sup> Street and WSBlvd.
- Ornamental grasses on the south side of PAM east of Paradiso are infested with Sand Vetch. This needs to be eradicated. (Pic 6>)