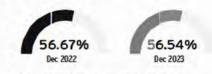

| 32 kW @ \$0.88000/kW       | \$28.16    |
| Storm Protection Charge           | 32 kW @ \$0.62000/kW       | \$19.84    |
| Capacity Charge                   | 32 kW @ -\$0.06000/kW      | -\$1.92    |
| Fuel Charge                       | 14,390 kWh @ \$0.05239/kWh | \$753.89   |
| Energy Charge                     | 14,390 kWh @ \$0.00736/kWh | \$105.9    |
| Billing Demand Charge             | 32 kW @ \$14.13000/kW      | \$452.16   |
| Daily Basic Service Charge        | 33 days @ \$1.08000        | \$35.64    |
| Electric Charges                  |                            |            |

## **Current Month's Electric Charges**

## Billing information continues on next page →

\$1,641.61

## Avg kWh Used Per Day



Dec 2022 Dec 2023

## Billing Demand (kW)



Load Factor



Decreasing the proportion of your electricity utilized at peak will improve your load factor.





Service Address: 7281 PARADISO DR, APOLLO BEACH, FL 33572-1637

## Meter Read

Service Period: 10/28/2023 - 11/29/2023 Rate Schedule: General Service Demand - Standard Current Reading Previous Reading Meter **Read Date** Multiplier **Billing Period Total Used** Number 1000864536 11/29/2023 84,981 78,205 6,776 kWh 1 33 Days 1000864536 11/29/2023 23.16 kW 1 23.16 0 33 Days

## **Charge Details**

| State Tax                         |                           | \$73.34  |
|-----------------------------------|---------------------------|----------|
| Electric Service Cost             |                           | \$867.89 |
| Florida Gross Receipt Tax         |                           | \$21