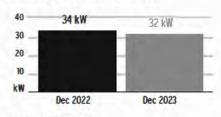

ervation Charge        | 32 kW @ \$0.88000/kW       | \$28.16    |
| Storm Protection Charge           | 32 kW @ \$0.62000/kW       | \$19.84    |
| Capacity Charge                   | 32 kW @ -\$0.06000/kW      | -\$1.92    |
| Fuel Charge                       | 14,390 kWh @ \$0.05239/kWh | \$753.89   |
| Energy Charge                     | 14,390 kWh @ \$0.00736/kWh | \$105.9    |
| Billing Demand Charge             | 32 kW @ \$14.13000/kW      | \$452.16   |
| Daily Basic Service Charge        | 33 days @ \$1.08000        | \$35.64    |
| Electric Charges                  |                            |            |

## **Current Month's Electric Charges**

## Billing information continues on next page →

\$1,641.61

## Avg kWh Used Per Day



Dec 2022 Dec 2023

## Billing Demand (kW)



Load Factor



Decreasing the proportion of your electricity utilized at peak will improve your load factor.





Service Address: 7281 PARADISO DR, APOLLO BEACH, FL 33572-1637

## Meter Read

Service Period: 10/28/2023 - 11/29/2023 Rate Schedule: General Service Demand - Standard Current Reading Previous Reading Meter **Read Date** Multiplier **Billing Period Total Used** Number 1000864536 11/29/2023 84,981 78,205 6,776 kWh 1 33 Days 1000864536 11/29/2023 23.16 kW 1 23.16 0 33 Days

## **Charge Details**

| State Tax                         |                           | \$73.34  |
|-----------------------------------|---------------------------|----------|
| Electric Service Cost             |                           | \$867.89 |
| Florida Gross Receipt Tax         |