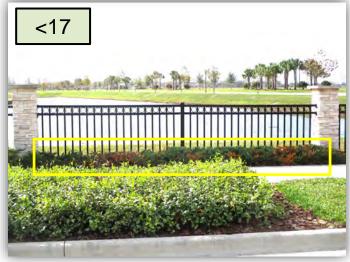

### Reservoir, Waterset Blvd., Waterline, Waterline Station

- 18. Can Sunrise apply a specialty fertilizer to the chlorotic Ixora on the north side of Reservoir at WSBIvd. (and other locations)?
- 19. Is there a way Sunrise can remove the narrow metal rods that are driven through the root balls of most Sycamores along both sides of WSBIvd.? These are approximately six feet tall and are directly adjacent to the tree trunk but are leaning outward at the top of the rod. These were some type of staking mechanism in the nursery and should've been removed. The lower tree trunk is actually growing around many of them. Provide a proposal if required as this may be labor intensive. (Pic 19>)