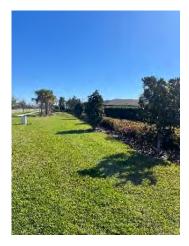

### Reservoir, Waterset Blvd., Waterline, Waterline Station

- 18. Can Sunrise apply a specialty fertilizer to the chlorotic Ixora on the north side of Reservoir at WSBIvd. (and other locations)?
- 19. Is there a way Sunrise can remove the narrow metal rods that are driven through the root balls of most Sycamores along both sides of WSBIvd.? These are approximately six feet tall and are directly adjacent to the tree trunk but are leaning outward at the top of the rod. These were some type of staking mechanism in the nursery and should've been removed. The lower tree trunk is actually growing around many of them. Provide a proposal if required as this may be labor intensive. (Pic 19>)

- 20. Keep the turf in the west WSBlvd. ROW south of Waterline in your sites. There are several sketchy areas needing attention. There is a definite start and stop so this might be irrigation related.
- 21. Sunrise needs to alter their mowers and patterns in most areas as a very prominent "hill-valley-hill" pattern is forming in many areas which will lead to scalping, weed intrusion and fungal outbreaks. (Pic 21)