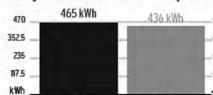

@ \$0.00084/kWh | \$12.09    |
| Energy Conservation Charge        | 32 kW @ \$0.88000/kW       | \$28.16    |
| Storm Protection Charge           | 32 kW @ \$0.62000/kW       | \$19.84    |
| Capacity Charge                   | 32 kW @ -\$0.06000/kW      | -\$1.92    |
| Fuel Charge                       | 14,390 kWh @ \$0.05239/kWh | \$753.89   |
| Energy Charge                     | 14,390 kWh @ \$0.00736/kWh | \$105.9    |
| Billing Demand Charge             | 32 kW @ \$14.13000/kW      | \$452.16   |
| Daily Basic Service Charge        | 33 days @ \$1.08000        | \$35.64    |
| Electric Charges                  |                            |            |

## **Current Month's Electric Charges**

## Billing information continues on next page →

\$1,641.61

## Avg kWh Used Per Day



Dec 2022 Dec 2023

## Billing Demand (kW)



Load Factor



Decreasing the proportion of your electricity utilized at peak will improve your load factor.





Service Address: 7281 PARADISO DR, APOLLO BEACH, FL 33572-1637

## Meter Read

Service Period: 10/28/2023 - 11/29/2023 Rate Schedule: General Service Demand - Standard Current Reading Previous Reading Meter **Read Date** Multiplier **Billing Period Total Used** Number 1000864536 11/29/2023 84,981 78,205 6,776 kWh 1 33 Days 1000864536 11/29/2023 23.16 kW 1 23.16 0 33 Days

## **Charge Details**

| State Tax                         |                           | \$73.34  |
|-----------------------------------|---------------------------|----------|
| Electric Service Cost             |                           | \$867.89 |
| Florida