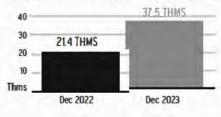

| x Conversion | = Total Used      | Billing Period |
| ANX04032            | 11/30/2023          | 28,082             | 27,079                | 1,003 CCF                | 1.038       | 1.1168       | 1,162.7<br>Therms | 31 Days        |

## **Charge Details**

|   | Natural Gas Service Cost   |                          | \$520.44 |
|---|----------------------------|--------------------------|----------|
|   | Florida Gross Receipts Tax |                          | \$34.03  |
|   | Swing Service Charge       | 1,162.7 THMS @ \$0.02080 | \$24.18  |
|   | Distribution Charge        | 1,162.7 THMS @ \$0.35885 | \$417.23 |
| - | Customer Charge            |                          | \$45.00  |
| 2 | Natural Gas Charges        |                          |          |

## Avg THMS Used Per Day



## **Current Month's Natural Gas Charges**

Billing information continues on next page ->

\$520.44

Credit: 10.20



Service Address: 7281 PARADISO DR, APOLLO BEACH, FL 33572-1637

#### Meter Read

Meter Location: Water Heaters

| ervice Period: 10/31/2023 - 11/30/2023 |            |                    | Rate Schedule: Small General Service (SGS) |                          |       |              |              |                |  |  |
|----------------------------------------|------------|--------------------|--------------------------------------------|--------------------------|-------|--------------|--------------|----------------|--|--|
| Meter<br>Number                        | Read Date  | Current<br>Reading | Previous<br>Reading                        | = Measured x<br>Volume x |