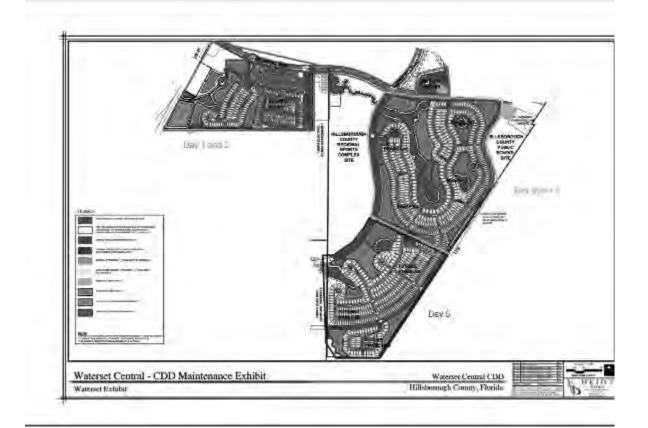

--------------|
| Waterset Central CDD                     |
| Waterset Central CDD<br>3434 Colwell Ave |
| Ste 200                                  |
| Tampa, FL 33614                          |

| PO#       | Date       |
|-----------|------------|
|           | 11/22/2023 |
| Sales Rep | Terms      |
| Jeff Cane | Net 30     |

| Property Address           |  |
|----------------------------|--|
| Waterset Central CDD       |  |
| 3434 Colwell Ave Suite 200 |  |
| Tampa , FL 33614           |  |

| Item                     | Qty / UOM | Rate | Ext. Price | Amount |
|--------------------------|-----------|------|------------|--------|
| #9145 Muleb Installation |           |      |            |        |

#8145 - Mulch Installation

# Apply Fall Installation of mulch throughout property.



Enhancement - 11/16/2023

\$66,566.50



 Total
 \$66,566.50

 Credits/Payments
 (\$0.00)

 Balance Due
 \$66,566.50

Phone 813-985-9381 www.sunriselandscape.com



#### Bill To

| the second se                                                                                                                                                                                                                                                                                                                                                                                                                                                                                                                                                                                                                          |