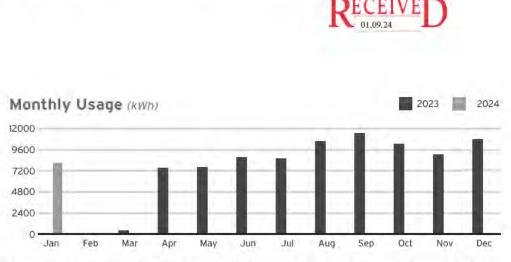

, FL 33572

#### Statement Date: January 05, 2024

Amount Due:

Your Energy Insight

previous period.

\$667.45

Due Date: January 26, 2024 Account #: 221008884712

Your average daily kWh used was 16.67% lower than it was in your

#### Account Summary

| Amount Due by January 26, 2024            | \$667.45    |
|-------------------------------------------|-------------|
| Current Month's Charges                   | \$685.28    |
| Credit balance after payments and credits | -\$17.83    |
| Miscellaneous Credits                     | -\$17.83    |
| Payment(s) Received Since Last Statement  | -\$1,017.38 |
| Previous Amount Due                       | \$1,017.38  |

Amount Due by January 26, 2024

Amount not paid by due date may be assessed a late payment charge and an additional deposit.



Learn about your newly redesigned bill and get deeper insights about your usage by visiting TECOaccount.com

To ensure prompt credit, please return stub portion of this bill with your payment.

Account #: 221008884712 Due Date: January 26, 2024



Pay your bill online at TampaElectric.com See reverse side of your paystub for more ways to pay.

Go Paperless, Go Green! Visit TampaElectric.com/Paperless to enroll now.

Amount Due: \$667.45 Payment Amount: 5\_ 642742127235

WATERSET CENTRAL CDD 3434 COLWELL AVE, STE 200 TAMPA, FL 33614-8390

TAMPA ELECTRIC

AN EMERA COMPANY

Mail payment to: TECO P.O. BOX 31318 TAMPA, FL 33631-3318





642742127235221008884712000000667459



Service For: 5701 MADRIGAL WAY AMENITY, APOLLO BEACH, FL 33572

Account #: 221008884712 Statement Date: January 05, 2