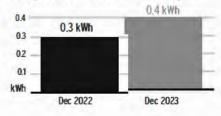

TECO – Not provided Harvey's Electric - \$7,548.84 Hawkin's Electric - \$6,685.00

Onsight has advised that they received the deposit and will be scheduling the straightening of Central Street signs.