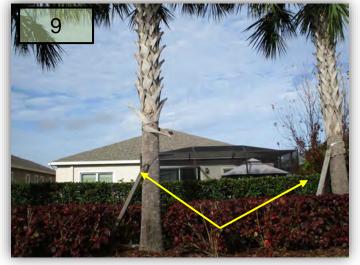

## Covington Garden Drive, Golden Sky, Wayfarer, Tagalong

 Remove this palm bracing on the west side of CGD about 100' north of Golden Sky. (Pic 9)

 Previously reported, there are about half dozen Copperleaf Plants north of Betel Palm that will need to be replaced by Sunrise. These never rejuvenated after a particularly severe pruning several months ago. Now they are dead. (Pic 10)