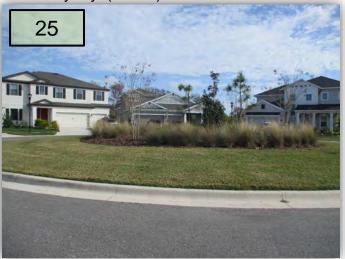

#### Waterline Station, Del Coronado

25. Turf in the Del Coronado cul-de-sac looks to be very dry. (Pic 25)

### Page: 5

| pNumber: 1                  | Author: jmonafo | Subject: Sticky Note | Date: 2/5/2024 2:29:27 PM |  |
|-----------------------------|-----------------|----------------------|---------------------------|--|
| 25. Will monitor this area. |                 |                      |                           |  |