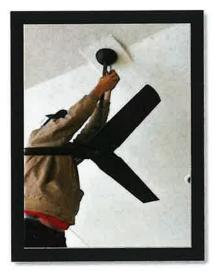

### **Maintenance**

Owen's Electric was on property and replaced a fan at the Waterset Club.

Central Community Development District – Community Director Report

The maintenance team found and treated several ant mounds through Waterset Blvd.